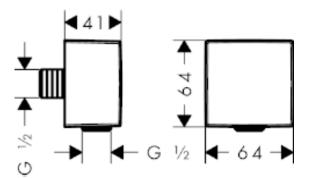

## **SPECIFICATION SHEET - fittings**

| BRAND:                         | hansgrohe                      | Product Photo: |
|--------------------------------|--------------------------------|----------------|
| ORIGIN:                        | Germany                        |                |
| SERIES:                        | Wall Supports and Wall Outlets |                |
| PRODUCT<br>DESCRIPTION:        | FixFit Wall Outlet Square      |                |
| MODEL No.                      | 26455 670                      |                |
| FINISH/COLOUR:                 | Matt Black                     |                |
| DIMENSIONS:                    |                                |                |
| OPTIONAL<br>MATCHING<br>PARTS: |                                |                |
|                                |                                | -              |